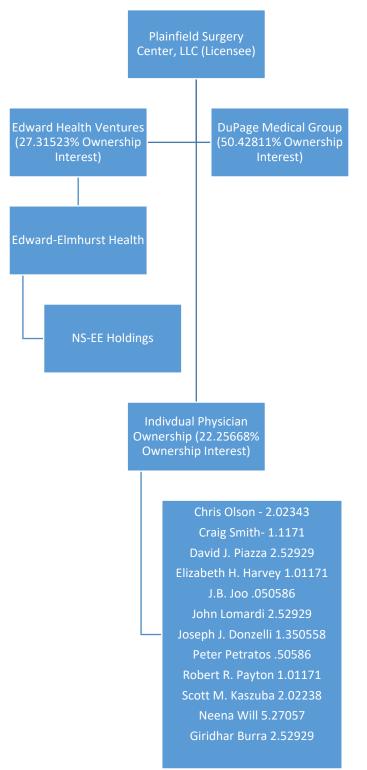

## **Organizational Relationships**

Provide (for each applicant) an organizational chart containing the name and relationship of any person or entity who is related (as defined in Part 1130.140). If the related person or entity is participating in the development or funding of the project, describe the interest and the amount and type of any financial contribution.

This Certificate of Exemption ("COE") application addresses the change of ownership and change in control of the Plainfield Surgery Center, LLC ("ASTC") located at: 24600 West 127<sup>th</sup> Street, Plainfield, Illinois 60585. The ASTC is currently owned by NS-EE Holdings, the corporate parent of NorthShore University Health System and Edward-Elmhurst Health, DuPage Medical Group, LTD. and several individual physicians.

IBJI Plainfield ASC, LLC will be acquiring the ownership interest currently held by DuPage Medical Group LTD. and the interests of all of the individual physician owners, with the exception of Dr. Giridhar Burra, whose interest will be acquired by NS-EE Holdings through wholly owned subsidaries. The ASTC will continue to operate without any change in its license. Control of the operations at the facility will shift from DuPage Medical Group, LTD. to Illinois Bone and Joint Institute, LLC.

The underlying property will continue to be owned by Edward Health Ventures and there will be no changes to the underlying lease between Plainfield Surgery Center Real Estate, LLC (PropCO) and Plainfield Surgery Center, LLC (Licensee) for the facility. The facility will not be changing the categories of service that it is currently approved for and will continue to offer patients procedures in following specialties: Orthopedics, General Surgery, OB/Gynecology, Otolaryngology, Plastic Surgery, and Urology.