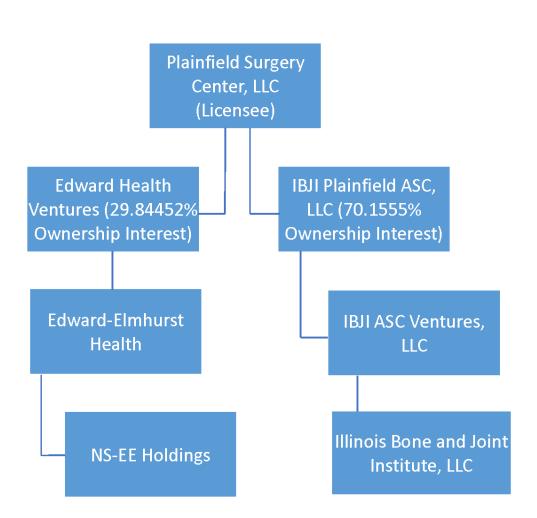

## **Organizational Relationships**

Provide (for each applicant) an organizational chart containing the name and relationship of any person or entity who is related (as defined in Part 1130.140). If the related person or entity is participating in the development or funding of the project, describe the interest and the amount and type of any financial contribution.

This Certificate of Exemption ("COE") application addresses the change of ownership and change in control of the Plainfield Surgery Center, LLC ("ASTC") located at: 24600 West 127<sup>th</sup> Street, Plainfield, Illinois 60585. The ASTC is currently owned by NS-EE Holdings, the corporate parent of NorthShore University Health System and Edward-Elmhurst Health, DuPage Medical Group, LTD. and several individual physicians.

IBJI Plainfield ASC, LLC will be acquiring the ownership interest currently held by DuPage Medical Group LTD. and the interests of all of the individual physician owners, with the exception of Dr. Giridhar Burra, whose interest will be acquired by NS-EE Holdings through wholly owned subsidaries. The ASTC will continue to operate without any change in its license. Control of the operations at the facility will shift from DuPage Medical Group, LTD. to Illinois Bone and Joint Institute, LLC.

The underlying property will continue to be owned by Edward Health Ventures and there will be no changes to the underlying lease between Plainfield Surgery Center Real Estate, LLC (PropCO) and Plainfield Surgery Center, LLC (Licensee) for the facility. The facility will not be changing the categories of service that it is currently approved for and will continue to offer patients procedures in following specialties: Orthopedics, General Surgery, OB/Gynecology, Otolaryngology, Plastic Surgery, and Urology.