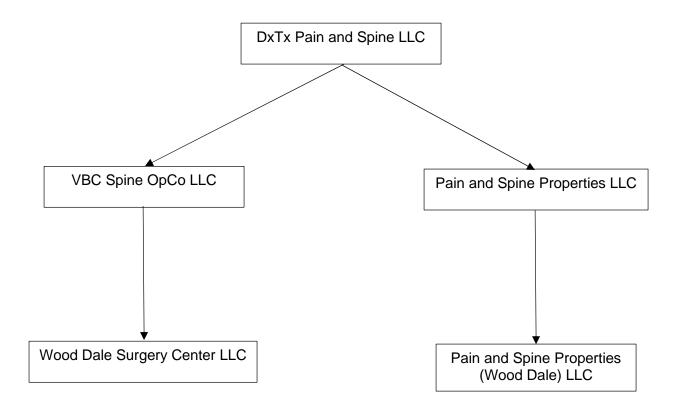

#### SECTION I. IDENTIFICATION, GENERAL INFORMATION, AND CERTIFICATION

| Facility/Project Identification                                                                                                                                                                                                                                                                                |  |  |  |
|----------------------------------------------------------------------------------------------------------------------------------------------------------------------------------------------------------------------------------------------------------------------------------------------------------------|--|--|--|
| Facility Name: Innovia Surgery Center                                                                                                                                                                                                                                                                          |  |  |  |
| Street Address: 203 East Irving Park Road                                                                                                                                                                                                                                                                      |  |  |  |
| City and Zip Code: Wood Dale, Illinois 60191                                                                                                                                                                                                                                                                   |  |  |  |
| County: DuPage Health Service Area: 007 Health Planning Area: 043                                                                                                                                                                                                                                              |  |  |  |
|                                                                                                                                                                                                                                                                                                                |  |  |  |
| Legislators                                                                                                                                                                                                                                                                                                    |  |  |  |
| State Senator Name: Don Harmon                                                                                                                                                                                                                                                                                 |  |  |  |
| State Representative Name: Kathleen Willis                                                                                                                                                                                                                                                                     |  |  |  |
|                                                                                                                                                                                                                                                                                                                |  |  |  |
| Applicant(s) [Provide for each applicant (refer to Part 1130.220)]                                                                                                                                                                                                                                             |  |  |  |
| Exact Legal Name: DxTx Pain and Spine, LLC                                                                                                                                                                                                                                                                     |  |  |  |
| Street Address: 431 Summit Street, Suite 101                                                                                                                                                                                                                                                                   |  |  |  |
| City and Zip Code: Elgin, Illinois 60120                                                                                                                                                                                                                                                                       |  |  |  |
| Name of Registered Agent: CT Corporation System                                                                                                                                                                                                                                                                |  |  |  |
| Registered Agent Street Address: 208 South LaSalle Street, Suite 814                                                                                                                                                                                                                                           |  |  |  |
| Registered Agent City and Zip Code: Chicago, Illinois 60604                                                                                                                                                                                                                                                    |  |  |  |
| Name of Chief Executive Officer: Owen Prunskis                                                                                                                                                                                                                                                                 |  |  |  |
| CEO Street Address: 431 Summit Street, Suite 101                                                                                                                                                                                                                                                               |  |  |  |
| CEO City and Zip Code: Elgin, Illinois 60120                                                                                                                                                                                                                                                                   |  |  |  |
| CEO Telephone Number:                                                                                                                                                                                                                                                                                          |  |  |  |
| Type of Ownership of Applicants  Non-profit Corporation Partnership For-profit Corporation Governmental Limited Liability Company Other                                                                                                                                                                        |  |  |  |
| <ul> <li>Corporations and limited liability companies must provide an Illinois certificate of good standing.</li> <li>Partnerships must provide the name of the state in which they are organized and the name and address of each partner specifying whether each is a general or limited partner.</li> </ul> |  |  |  |
|                                                                                                                                                                                                                                                                                                                |  |  |  |
| APPEND DOCUMENTATION AS <u>ATTACHMENT 1</u> IN NUMERIC SEQUENTIAL ORDER AFTER                                                                                                                                                                                                                                  |  |  |  |
| THE LAST PAGE OF THE APPLICATION FORM.                                                                                                                                                                                                                                                                         |  |  |  |
| Drive and Contact [Develop to receive All correspondence or inquiries]                                                                                                                                                                                                                                         |  |  |  |
| Primary Contact [Person to receive ALL correspondence or inquiries]                                                                                                                                                                                                                                            |  |  |  |
| Name: Kara Friedman                                                                                                                                                                                                                                                                                            |  |  |  |
| Title: Attorney                                                                                                                                                                                                                                                                                                |  |  |  |
| Company Name: Polsinelli PC                                                                                                                                                                                                                                                                                    |  |  |  |
| Address: 150 North Riverside Plaza, Suite 3000, Chicago, Illinois 60606                                                                                                                                                                                                                                        |  |  |  |
| Telephone Number: 312-873-3639                                                                                                                                                                                                                                                                                 |  |  |  |
| E-mail Address: kfriedman@polsinelli.com                                                                                                                                                                                                                                                                       |  |  |  |
| Fax Number:                                                                                                                                                                                                                                                                                                    |  |  |  |
|                                                                                                                                                                                                                                                                                                                |  |  |  |
| Page 3                                                                                                                                                                                                                                                                                                         |  |  |  |

#### SECTION I. IDENTIFICATION, GENERAL INFORMATION, AND CERTIFICATION

This Section must be completed for all projects.

| Facility/Project Identification                                                                               |
|---------------------------------------------------------------------------------------------------------------|
| Facility Name: Innovia Surgery Center                                                                         |
| Street Address: 203 East Irving Park Road                                                                     |
| City and Zip Code: Wood Dale, Illinois 60191                                                                  |
| County: DuPage Health Service Area: 007 Health Planning Area: 043                                             |
|                                                                                                               |
| Legislators                                                                                                   |
| State Senator Name: Don Harmon                                                                                |
| State Representative Name: Kathleen Willis                                                                    |
|                                                                                                               |
| Applicant(s) [Provide for each applicant (refer to Part 1130.220)]                                            |
| Exact Legal Name: Wood Dale Surgery Center LLC                                                                |
| Street Address: 8 Oak Lake Drive                                                                              |
| City and Zip Code: Barrington Hills, Illinois 60010                                                           |
| Name of Registered Agent: CT Corporation System                                                               |
| Registered Agent Street Address: 208 South LaSalle Street, Suite 814                                          |
| Registered Agent City and Zip Code: Chicago, Illinois 60604                                                   |
| Name of Chief Executive Officer: Owen Prunskis                                                                |
| CEO Street Address: 431 Summit Street, Suite 101                                                              |
| CEO City and Zip Code: Elgin, Illinois 60120                                                                  |
| CEO Telephone Number:                                                                                         |
| Type of Ownership of Applicants                                                                               |
| Type of Ownership of Applicants                                                                               |
| ☐ Non-profit Corporation ☐ Partnership                                                                        |
| For-profit Corporation Governmental                                                                           |
| ☐ Solvernmental ☐ Solvernmental ☐ Solvernmental                                                               |
| Other                                                                                                         |
| Othor                                                                                                         |
| <ul> <li>Corporations and limited liability companies must provide an Illinois certificate of good</li> </ul> |
| standing.                                                                                                     |
| <ul> <li>Partnerships must provide the name of the state in which they are organized and the name</li> </ul>  |
| and address of each partner specifying whether each is a general or limited partner.                          |
| APPEND DOCUMENTATION AS ATTACHMENT 1 IN NUMERIC SEQUENTIAL ORDER AFTER                                        |
| THE LAST PAGE OF THE APPLICATION FORM.                                                                        |
|                                                                                                               |
| Primary Contact [Person to receive ALL correspondence or inquiries]                                           |
| Name: Kara Friedman                                                                                           |
| Title: Attorney                                                                                               |
| Company Name: Polsinelli PC                                                                                   |
| Address: 150 North Riverside Plaza, Suite 3000, Chicago, Illinois 60606                                       |
| Telephone Number: 312-873-3639                                                                                |
| E-mail Address: kfriedman@polsinelli.com                                                                      |
| Fax Number:                                                                                                   |
|                                                                                                               |

#### SECTION I. IDENTIFICATION, GENERAL INFORMATION, AND CERTIFICATION

| Facility/Project Identification                                                                                                                                                                                                                                                                                                                                                       |
|---------------------------------------------------------------------------------------------------------------------------------------------------------------------------------------------------------------------------------------------------------------------------------------------------------------------------------------------------------------------------------------|
| Facility Name: Innovia Surgery Center                                                                                                                                                                                                                                                                                                                                                 |
| Street Address: 203 East Irving Park Road                                                                                                                                                                                                                                                                                                                                             |
| City and Zip Code: Wood Dale, Illinois 60191                                                                                                                                                                                                                                                                                                                                          |
| County: DuPage Health Service Area: 007 Health Planning Area: 043                                                                                                                                                                                                                                                                                                                     |
|                                                                                                                                                                                                                                                                                                                                                                                       |
| Legislators                                                                                                                                                                                                                                                                                                                                                                           |
| State Senator Name: Don Harmon                                                                                                                                                                                                                                                                                                                                                        |
| State Representative Name: Kathleen Willis                                                                                                                                                                                                                                                                                                                                            |
|                                                                                                                                                                                                                                                                                                                                                                                       |
| Applicant(s) [Provide for each applicant (refer to Part 1130.220)]                                                                                                                                                                                                                                                                                                                    |
| Exact Legal Name: Pain and Spine Properties (Wood Dale) LLC                                                                                                                                                                                                                                                                                                                           |
| Street Address: 431 Summit, Suite 101                                                                                                                                                                                                                                                                                                                                                 |
| City and Zip Code: Elgin, Illinois 60120                                                                                                                                                                                                                                                                                                                                              |
| Name of Registered Agent: CT Corporation System                                                                                                                                                                                                                                                                                                                                       |
| Registered Agent Street Address: 208 South LaSalle Street, Suite 814                                                                                                                                                                                                                                                                                                                  |
| Registered Agent City and Zip Code: Chicago, Illinois 60604                                                                                                                                                                                                                                                                                                                           |
| Name of Chief Executive Officer: Owen Prunskis                                                                                                                                                                                                                                                                                                                                        |
| CEO Street Address: 431 Summit Street, Suite 101                                                                                                                                                                                                                                                                                                                                      |
| CEO City and Zip Code: Elgin, Illinois 60120                                                                                                                                                                                                                                                                                                                                          |
| CEO Telephone Number:                                                                                                                                                                                                                                                                                                                                                                 |
| Type of Ownership of Applicants    Non-profit Corporation                                                                                                                                                                                                                                                                                                                             |
| <ul> <li>Corporations and limited liability companies must provide an Illinois certificate of good standing.</li> <li>Partnerships must provide the name of the state in which they are organized and the name and address of each partner specifying whether each is a general or limited partner.</li> </ul> APPEND DOCUMENTATION AS ATTACHMENT 1 IN NUMERIC SEQUENTIAL ORDER AFTER |
| THE LAST PAGE OF THE APPLICATION FORM.                                                                                                                                                                                                                                                                                                                                                |
| THE EAST FAGE OF THE AFFEIGATION FORM.                                                                                                                                                                                                                                                                                                                                                |
| Primary Contact [Person to receive ALL correspondence or inquiries]                                                                                                                                                                                                                                                                                                                   |
| Name: Kara Friedman                                                                                                                                                                                                                                                                                                                                                                   |
| Title: Attorney                                                                                                                                                                                                                                                                                                                                                                       |
| Company Name: Polsinelli PC                                                                                                                                                                                                                                                                                                                                                           |
| Address: 150 North Riverside Plaza, Suite 3000, Chicago, Illinois 60606                                                                                                                                                                                                                                                                                                               |
| Telephone Number: 312-873-3639                                                                                                                                                                                                                                                                                                                                                        |
| E-mail Address: kfriedman@polsinelli.com                                                                                                                                                                                                                                                                                                                                              |
| Fax Number:                                                                                                                                                                                                                                                                                                                                                                           |
| 1 ax ramon                                                                                                                                                                                                                                                                                                                                                                            |
| ——————————————————————————————————————                                                                                                                                                                                                                                                                                                                                                |