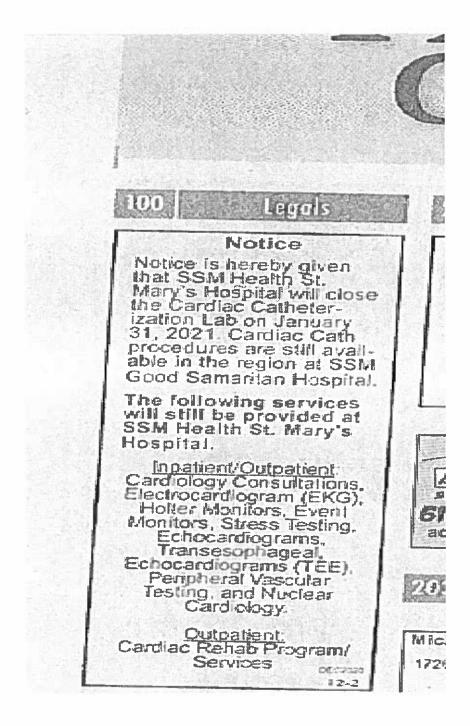

|                            |
| n 1001) E 1 HRUSH TIYIN HINI TYRII BIRDI JIRM ENTOR HERIT CASIII           | MENTS ROOM C2161 (2101 1101 1 1 111 120)                | 1 48 800 1 7 018018 1          | ı migir işibli <b>9</b> 80 | DI 100K JUR <b>ET 1701 30</b> 0                                                                     | M WEITH BEITH M              | THEY HEAD  | UNITED CONCU                           |                            |

| ILLINOIS HEALTH FACILITIES AND SERVICES REVIEW BOARD       |  |
|------------------------------------------------------------|--|
| DISCONTINUATION APPLICATION FOR EXEMPTION- 08/2019 Edition |  |

| ATTACHMENT | 3 |
|------------|---|
| nla        |   |

#### ATTACHMENT 4: ORGANIZATIONAL CHART



#### ATTACHMENT 5: NOTICE OF DISCONTINUATION



#### ATTACHMENT 6: REASONS FOR DISCONTINUATION

#### 1. Low volume:

In the service area defined by SSM Health-Illinois as its Primary & Secondary Service Area (PSA/SSA), St. Mary's hospital has seen a significant decline in the volume of cardiac catheterization procedures. This decline has made it difficult to maintain staff competency and efficient operations, including the cost of staffing, supplies and annual preventive maintenance on equipment. Good Samaritan has been the provider of over 90% of cardiac catheterization procedures over that last 5 years, increasing to 99% YTD 2020. This is a duplicative service that is not sustainable in our region.



So IL discharges Jan 2016 - Sept 2020

11/3/2020

Source: September Masterfile

| Dschg Yr Qtr    | (All) |
|-----------------|------