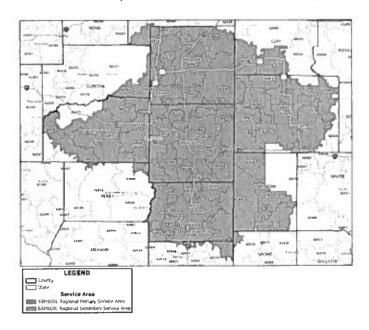

| 3 |
|------------|---|
| nla        |   |

#### ATTACHMENT 4: ORGANIZATIONAL CHART



#### ATTACHMENT 5: NOTICE OF DISCONTINUATION



#### ATTACHMENT 6: REASONS FOR DISCONTINUATION

#### 1. Low volume:

In the service area defined by SSM Health-Illinois as its Primary & Secondary Service Area (PSA/SSA), St. Mary's hospital has seen a significant decline in the volume of cardiac catheterization procedures. This decline has made it difficult to maintain staff competency and efficient operations, including the cost of staffing, supplies and annual preventive maintenance on equipment. Good Samaritan has been the provider of over 90% of cardiac catheterization procedures over that last 5 years, increasing to 99% YTD 2020. This is a duplicative service that is not sustainable in our region.



So IL discharges Jan 2016 - Sept 2020

11/3/2020

Source: September Masterfile

| Dschg Yr Qtr    | (All) |
|-----------------|-------|
| Payor Group     | (All) |
| Fine Product    | (All) |
| Heart Cath Flag | Υ     |

| Entity | Discharge<br>Year | ΙP  | OP  | Grand Total |
|--------|-------------------|-----|-----|-------------|
| GSAM   | 2016              | 494 | 457 | 951         |
|        | 2017              | 550 | 484 | 1,034       |
|        | 2018              | 508 | 422 | 930         |
|        | 2019              | 467 | 480 | 947         |
|        | 2020              | 357 | 321 | 678         |
| SMC    | 2016              | 34  | 46  | 80          |
|        | 2017              | 9   | 24  | 33          |
|        | 2018              | 20  | 36  | 56          |
|