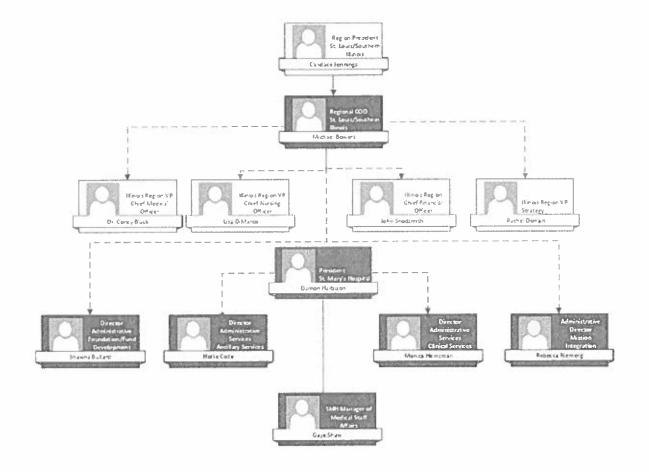

|            |                                        |                            |
| n 1001) E 1 HRUSH TIYIN HINI TYRII BIRDI JIRM ENTOR HERIT CASIII           | MENTS ROOM C2161 (2101 1101 1 1 111 120)                | 1 48 800 1 7 018018 1          | ı migir işibli <b>9</b> 80 | DI 100K JUR <b>ET 1701 30</b> 0                                                                     | M WEITH BEITH M              | THEY HEAD  | UNITED CONCU                           |                            |

| ILLINOIS HEALTH FACILITIES AND SERVICES REVIEW BOARD       |  |
|------------------------------------------------------------|--|
| DISCONTINUATION APPLICATION FOR EXEMPTION- 08/2019 Edition |  |

| ATTACHMENT | 3 |
|------------|---|
| nla        |   |

#### ATTACHMENT 4: ORGANIZATIONAL CHART



#### ATTACHMENT 5: NOTICE OF DISCONTINUATION



#### ATTACHMENT 6: REASONS FOR DISCONTINUATION

#### 1. Low volume:

In the service area defined by SSM Health-Illinois as its Primary & Secondary Service Area (PSA/SSA), St. Mary's hospital has seen a significant decline in the volume of cardiac catheterization procedures. This decline has made it difficult to maintain staff competency and efficient operations, including the cost of staffing, supplies and annual preventive maintenance on equipment. Good Samaritan has been the provider of over 90% of cardiac catheterization procedures over that last 5 years, increasing to 99% YTD 2020. This is a duplicative service that is not sustainable in our region.



So IL discharges Jan 2016 - Sept 2020

11/3/2020

Source: September Masterfile

| Dsc