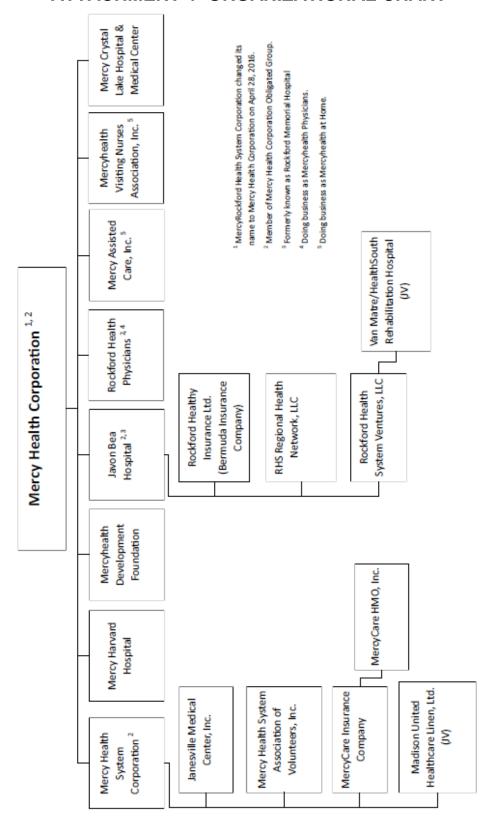

## **Organizational Relationships**

Provide (for each applicant) an organizational chart containing the name and relationship of any person or entity who is related (as defined in Part 1130.140). If the related person or entity is participating in the development or funding of the project, describe the interest and the amount and type of any financial contribution.

## **ATTACHMENT 4- ORGANIZATIONAL CHART**