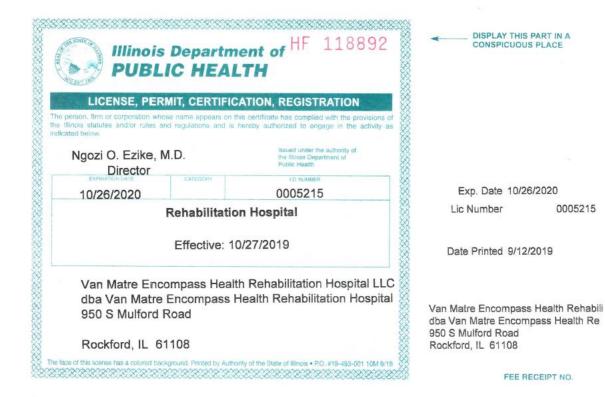

## **ATTACHMENT 1- CERTIFICATE OF GOOD STANDING**

Included with this attachment are the following documents:

- The Illinois Certificate of Good Standing for Javon Bea Hospital.
   The Illinois Certificate of Good Standing for Mercy Health Corporation.

## Business Services. I certify that

JAVON BEA HOSPITAL, A DOMESTIC CORPORATION, INCORPORATED UNDER THE LAWS OF THIS STATE ON DECEMBER 15, 1883, APPEARS TO HAVE COMPLIED WITH ALL THE PROVISIONS OF THE GENERAL NOT FOR PROFIT CORPORATION ACT OF THIS STATE, AND AS OF THIS DATE, IS IN GOOD STANDING AS A DOMESTIC CORPORATION IN THE STATE OF ILLINOIS.

In Testimony Whereof, I hereto set

my hand and cause to be affixed the Great Seal of the State of Illinois, this 2ND day of OCTOBER A.D. 2019 .

Authentication #: 1927502006 verifiable until 10/02/2020 Authenticate at: http://www.cyberdriveillinois.com

SECRETARY OF STATE ATTACHMENT 1