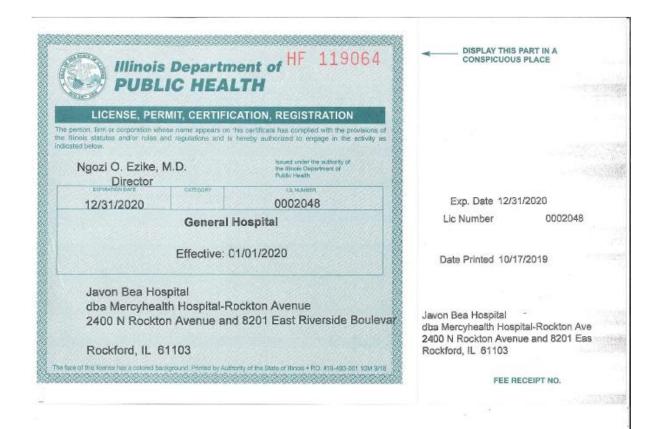

e facilities:

- Javon Bea Hospital
- Mercy Harvard Hospital
- Van Matre Rehabilitation Hospital (through Javon Bea Hospital).

A copy of the licenses for each facility is included with this attachment.

A copy of a letter certifying that no adverse action has been taken against any of the aforementioned facilities in the three year prior to the filing of the application.

Additionally, a copy of a letter providing authorization to HFSRB and IDPH to access to any documents necessary to verify the information submitted, including, but not limited to: official records of DPH or other State agencies; the licensing or certification records of other states, when applicable; and the records of nationally recognized accreditation organizations.

#### **ATTACHMENT 8- JAVON BEA HOSPITAL LICENSE**



#0002048

CEO MERCYHEALTH HOSPITAL ROCKTON 2400 N ROCKTON AVE ROCKFORD IL 61103-3655

#### **ATTACHMENT 8- VAN MATRE REHABILITATION HOSPITAL**



#### **ATTACHMENT 8- MERCY HARVARD HOSPITAL LICENSE**



#### ATTACHMENT 8- CERTIFICATION AND AUTHORIZATION LETTER



Javon Bea Hospital and Physician Clinic-Rockton 2400 N. Rockton Ave. Rockford, IL 61103 (815) 971-5000

June 30, 2020

Courtney Avery Board Administrator Illinois Health Facilities and Service Review Board 525 West Jefferson Street, 2<sup>nd</sup> Floor Springfield, Illinois 62761

Re: Certification and Authorization

Dear Ms. Avery,

As representative of Mercy Health Corporation, I, Amy Bradshaw, give authorization to the Health Facilities and Services Review Board and the Illinois Department of Public Health (IDPH) to access d