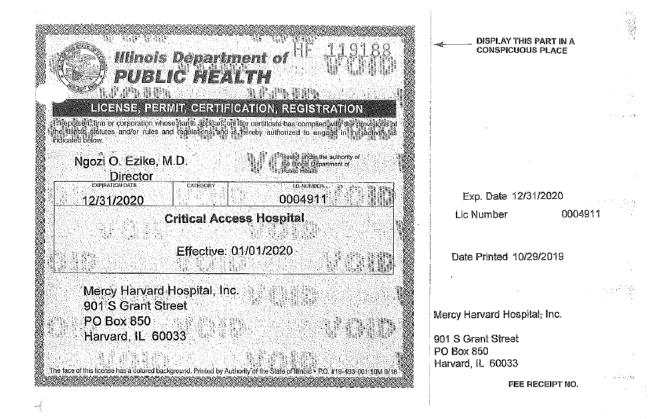

#### File Number

6975-235-7

MERCY HEALTH CORPORATION, A DOMESTIC CORPORATION, INCORPORATED UNDER THE LAWS OF THIS STATE ON OCTOBER 24, 2014, APPEARS TO HAVE COMPLIED WITH ALL THE PROVISIONS OF THE GENERAL NOT FOR PROFIT CORPORATION ACT OF THIS STATE, AND AS OF THIS DATE, IS IN GOOD STANDING AS A DOMESTIC CORPORATION IN THE STATE OF ILLINOIS.

In Testimony Whereof, I hereto set

my hand and cause to be affixed the Great Seal of the State of Illinois, this 8TH day of NOVEMBER A.D. 2019 .

Authentication #: 1931200680 verifiable until 11/08/2020 Authenticate at: http://www.cyberdriveillinois.com

SECRETARY OF STATE ATTACHMENT