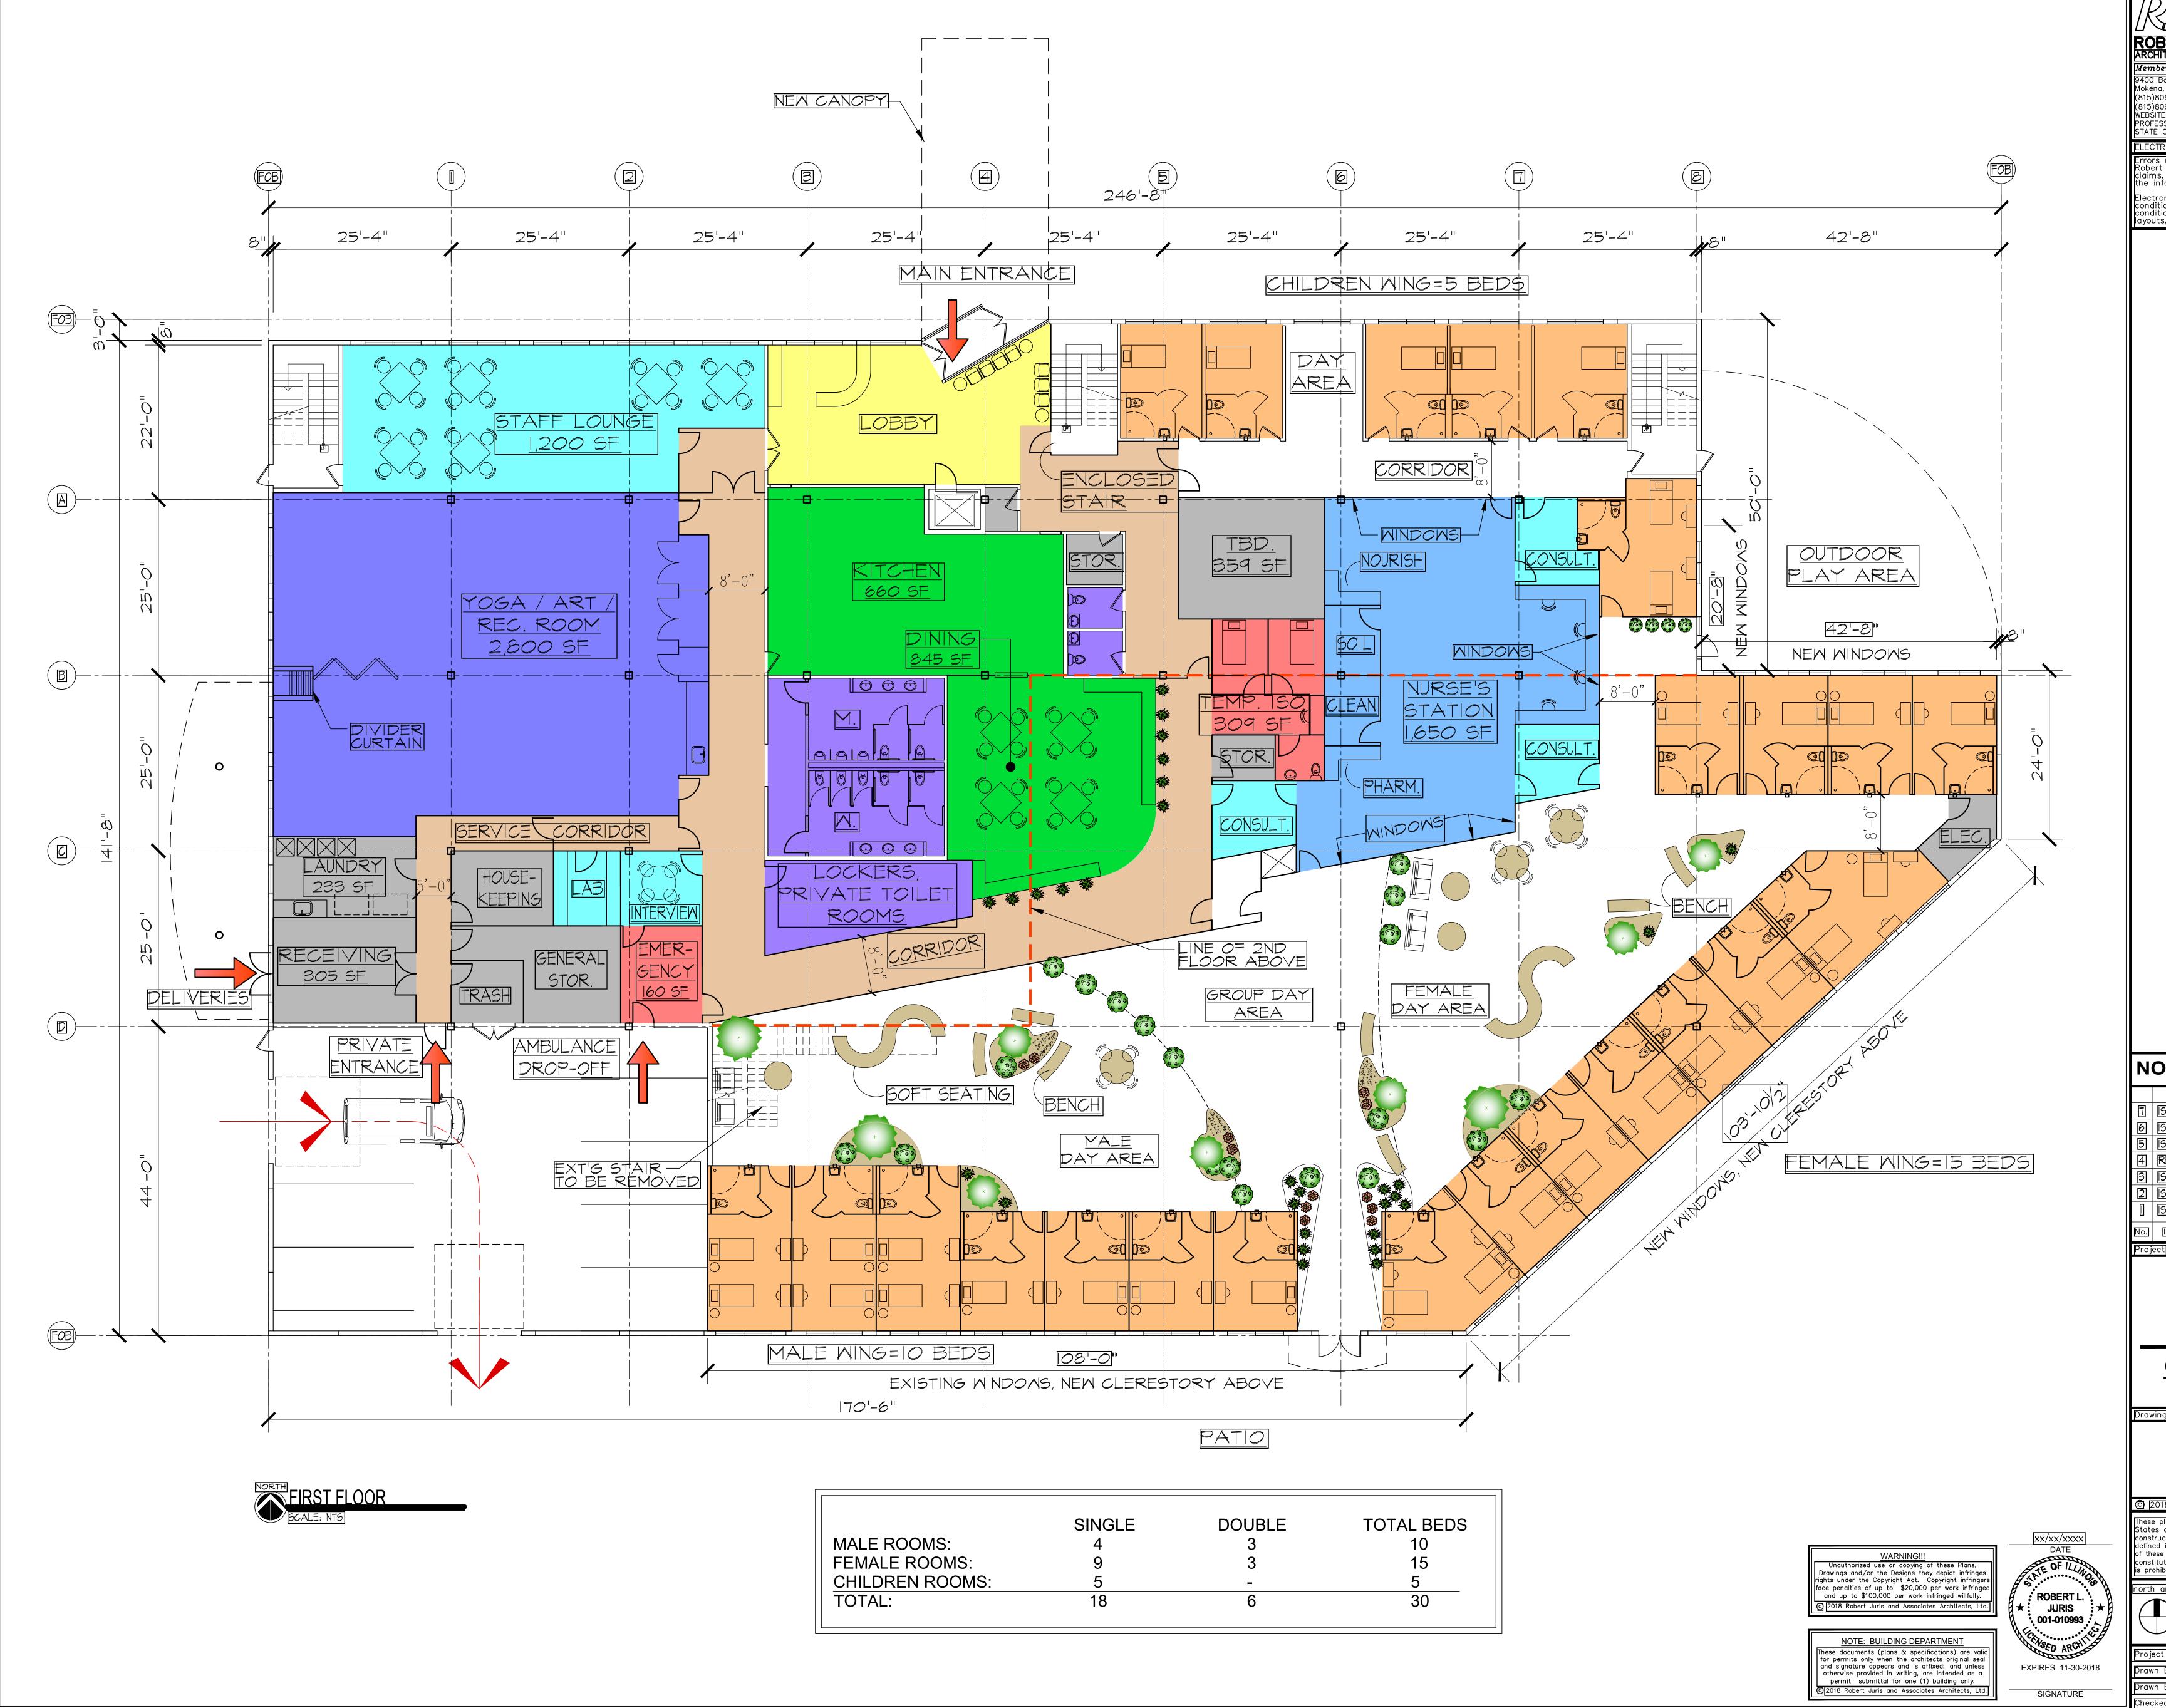

|                 | SINGLE | DOUBLE | TOTAL |
|-----------------|--------|--------|-------|
| MALE ROOMS:     | 4      | 3      | 1(    |
| FEMALE ROOMS:   | 9      | 3      | 1:    |
| CHILDREN ROOMS: | 5      | -      | 5     |
| TOTAL:          | 18     | 6      | 3     |
|                 |        |        |       |