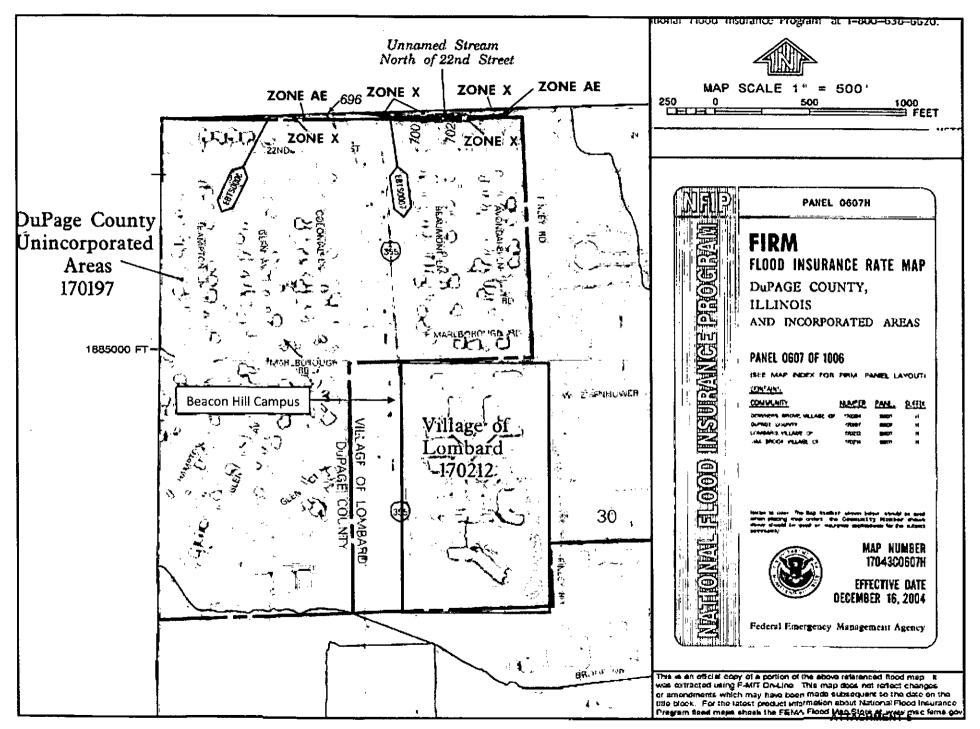

Lifespace Communities, Inc. d/b/a Beacon Hill (the "Applicant" or "Lifespace") owns and operates Beacon Hill, a continuing care retirement community ("CCRC") located at 2400 S. Finley Road, Lombard, Illinois 60148. Beacon Hill opened in 1984 and consists of 378 independent living apartments and 110 general long-term care beds.