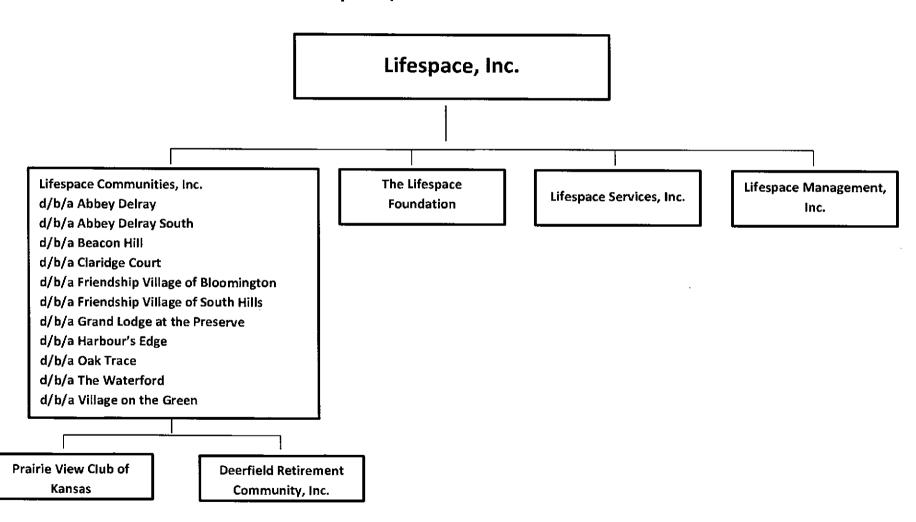

Lifespace Communities, Inc. d/b/a Beacon Hill (the "Applicant" or "Lifespace") owns and operates Beacon Hill, a continuing care retirement community ("CCRC") located at 2400 S. Finley Road, Lombard, Illinois 60148. Beacon Hill opened in 1984 and consists of 378 independent living apartments and 110 general long-term care beds.

Beacon Hill is a life care community licensed under the Illinois Life Care Facilities Act. Beacon Hill's current Certificate of Need was authorized under a CCRC variance. The CCRC variance limits admission to the skilled unit to only those residents residing in the Independent Living units at Beacon Hill. The Applicant submits this application to request to remove the CCRC variance restriction limiting admissions to internal residents of the CCRC.

Although Beacon Hill currently operates 110 licensed beds, this Project is substantive per Section 1110.40 of the Illinois Health Care Facilities plan because it proposes the establishment of a new long term care facility. This Project is a no-cost project.