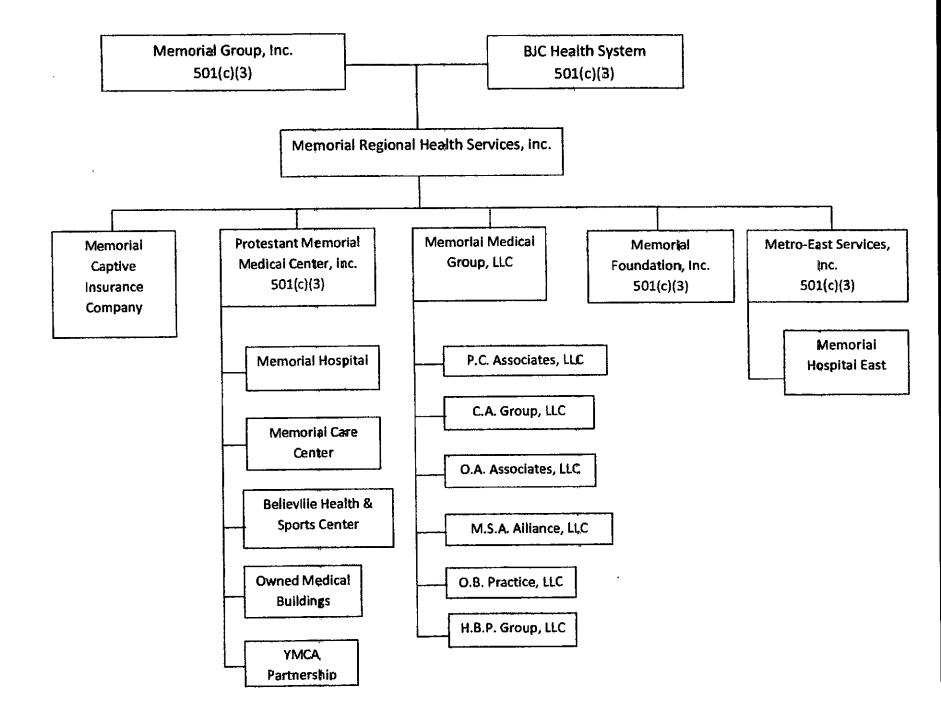

t-of-way vacated by Village of Shiloh Ordinance 2010-06-07-C recorded as Document No. A02245195 at the St. Clair County, Illinois Recorder's Office.



I, Jesse White, Secretary of State of the State of Illinois, do hereby certify that

MEMORIAL GROUP, INC., A DOMESTIC CORPORATION, INCORPORATED UNDER THE LAWS OF THIS STATE ON OCTOBER 08, 1985, APPEARS TO HAVE COMPLIED WITH ALL THE PROVISIONS OF THE GENERAL NOT FOR PROFIT CORPORATION ACT OF THIS STATE, AND AS OF THIS DATE, IS IN GOOD STANDING AS A DOMESTIC CORPORATION IN THE STATE OF ILLINOIS.



Authenticate at: http://www.cyberdrivelillinois.com

In Testimony Whereof, I hereto set

my hand and cause to be affixed the Great Seal of the State of Illinois, this 13TH

day of

MAY

A.D.

2015

Desse White

SECRETARY OF STA

**ATTACHMENT 3** 





Illinois Health Facilities and Services Review Board 525 West Jefferson Springfield, IL 62761

To Whom It May Concern:

Please be advised that the Memorial Hospital-East campus, located at approximately 1440 Cross Street in Shiloh. Illinois is not located in a flood plain, and construction on that site is consistent with Illinois Executive Order #2005-5.

Sincerely.

Mark J. Turner

President

Memorial Regional Health Services, Inc.

Date: APRIL 26, 2016



**ATTACHMENT 5** 



# Illinois Department of Natural Resources

One Natural Resources Way Springfield, Illinois 62702-1271 www.dnr.illinois.gov

Bruce Rauner, Governor

Wayne A. Rosenthal, Director

St. Clair County

PLEASE REFER TO:

SHPO LOG #022052316

Shiloh

SE of hospital complex at 1404 Cross Street, Section:32-Township:2N-R