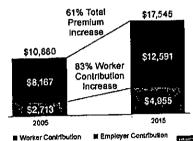

llion respectively (Table 2).

| Projected National Co                | t Reduction -        |
|--------------------------------------|----------------------|
| Plan Sponsor Savings Patient Savings | \$96.7 B<br>\$17.1 B |
| Total Savings                        | \$113.8 B            |

Figure 4

These estimates do not account for inflation or upward trends in medical spending. They also do not take into account the potential that HOPD pricing will decrease in order to compete with ASCs, which would create further outpatient savings. As referenced above, in the CalPERS reference pricing program, high-priced providers will reduce prices to be competitive and attract price-sensitive consumers.

Average Annual Health Insurance Premiums and Worker Contributions for Family Coverage, 2005-2015



SOURCE: Kalser/HRET Survey of Employer-Sponsored Health Banofits, 2005-2015



# Reducing Costs for Employers and Employees

From 2005 to 2015, average health insurance premiums for employer-sponsored family coverage increased 61 percent, from \$10,880 to \$17,545 per year. To combat these rising costs, employers have increasingly adopted Consumer Driven Health Plans (CDHP) and account-based plan types, shifting costs to employees. This has driven the average employee's share of healthcare spending up 81 percent in the same time period, from \$2,713 to \$4,955° annually. This highlights the need for programs like price transparency that can help patients identify better value providers within their networks so that employers and their employees both can lower costs.

#### Ten-Year Saving