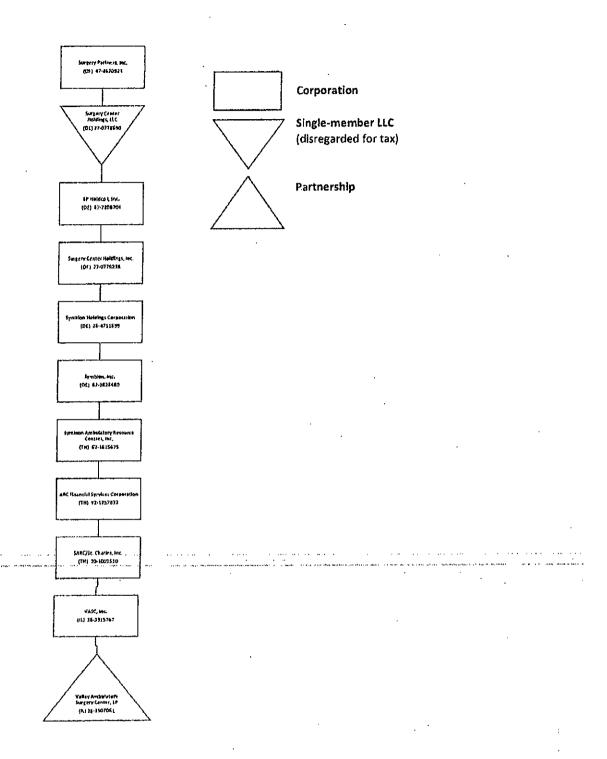

OCT 18 2017

**CON Application** 

Dear Ms. Avery:

Re:

I represent the applicants in connection with the relocation of Valley Ambulatory Surgery Center, LP, from its current location at 2210 Dean Street in St. Charles to a proposed new location at 2475 Dean Street in St. Charles. Please find enclosed an original and a copy of the Certificate of Need Application to establish the facility at the new location. We will be filing shortly an exemption application to discontinue the facility at the existing location.