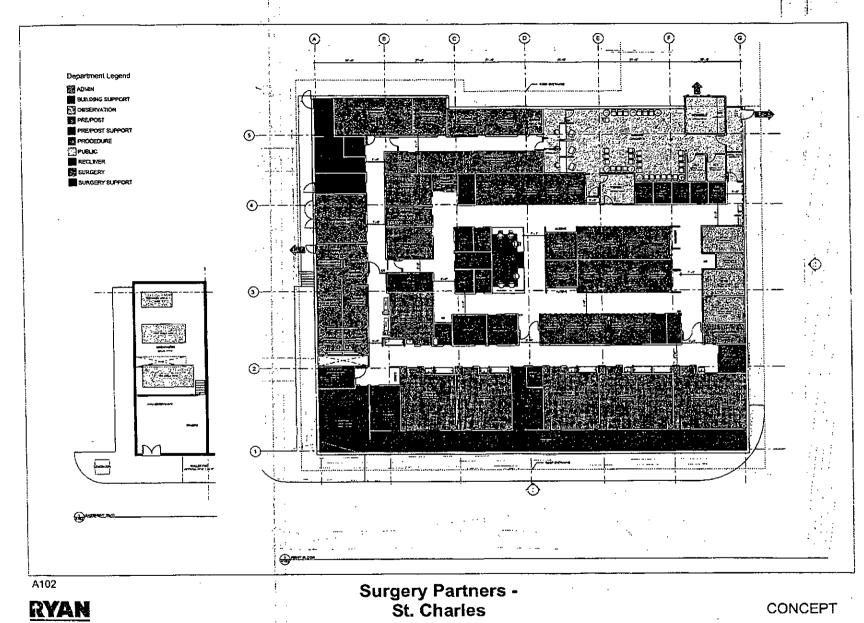

OCT 18 2017

**CON Application** 

Dear Ms. Avery:

Re:

I represent the applicants in connection with the relocation of Valley Ambulatory Surgery Center, LP, from its current location at 2210 Dean Street in St. Charles to a proposed new location at 2475 Dean Street in St. Charles. Please find enclosed an original and a copy of the Certificate of Need Application to establish the facility at the new location. We will be filing shortly an exemption application to discontinue the facility at the existing location.