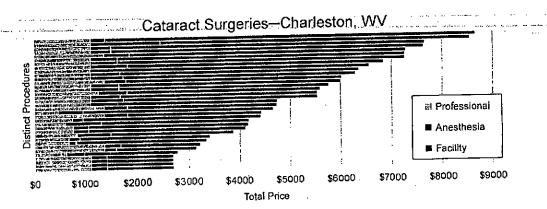

t surgery in Charleston, WV.

Payments to anesthesiologists vary, partially due to the time component of anesthesia billing, but these payments are the smallest

portion of the total cost and are dwarfed by payments to facilities.

Payments to physicians are a more significant portion of total cost, but physicians performing the most expensive cataract surgeries are paid approximately the same as physicians performing the least expensive surgeries. Thus, it is the choice of facility that drives the total price variation.

The consistency of payments to physicians indicates that most physicians are unable to differentiate themselves when negotiating payment rates from insurance companies and, hence, are paid similar rates. Facilities, on the other hand, vary significantly in their service



Figure 1

offerings and market power and, therefore, have significantly different negotiated rates with insurance companies.

For example, Hospital A provides emergency, inpatient and outpatient care. Hospital B offers everything Hospital A offers and also operates the only children's hospital in the metropolitan area. Due to this exclusive service line, Hospitai B has better negotiating leverage with an insurance company. Importantly, this leverage applies not only to services uniquely performed in the children's hospital, but also to outpatient surgeries, such as cataract surgery, that are performed in other facilities in the area. Since the entire hospital is either in or out of network, all services are negotiated together, allowing Hospital B to demand higher reimbursement for proce