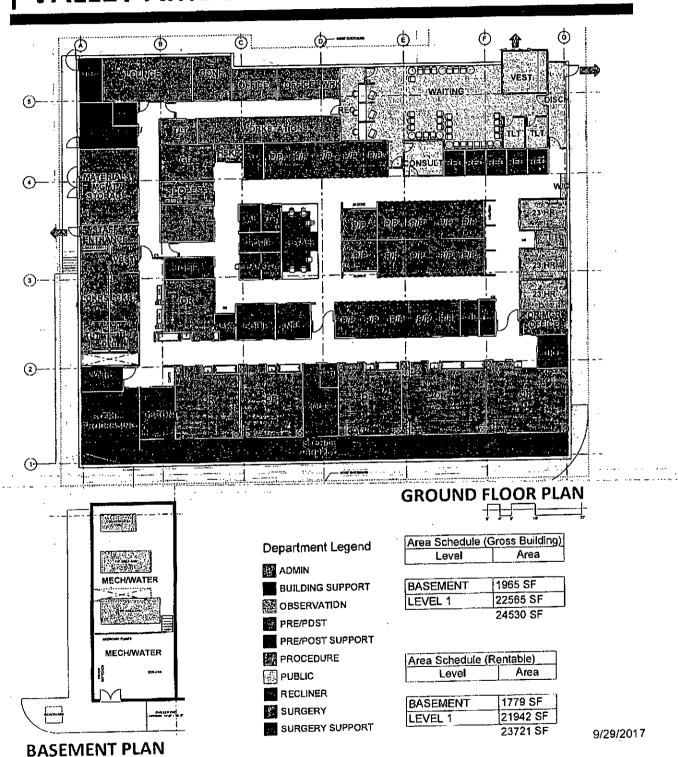

OCT 18 2017

**CON Application** 

Dear Ms. Avery:

Re:

I represent the applicants in connection with the relocation of Valley Ambulatory Surgery Center, LP, from its current location at 2210 Dean Street in St. Charles to a proposed new location at 2475 Dean Street in St. Charles. Please find enclosed an original and a copy of the Certificate of Need Application to establish the facility at the new location. We will be filing shortly an exemption application to discontinue the facility at the existing location.