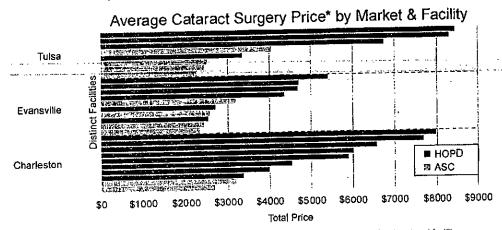

s that can be performed in an ASC.

Total price of service was included in the analysis (facility fees, professional fees and anesthesia fees, where relevant). Based on the commercial population considered, these services accounted for about 19 percent of total medical spend, or \$890 per person for the year. All prices are calculated using the "allowed" amount, which reflects the actual amount a provider received after any discounts were applied.

Thirteen high-volume outpatient procedures were used as proxies to analyze the price differential between the ASC and HOPD environments and estimate the percentage of spending that could be saved by performing the procedures in ASCs Instead of HOPDs. An adjustment was made to account for the fact that some high-risk patients are not candidates



\* Includes ellowed amounts for all cleim components: anesthesia, professional and facility.

Figure 3



for ASC-based care (patients with high comorbidities are traditionally directed to an HOPD in order to be closer to critical-access care). This adjusted percentage was applied to the \$890 ASC-eligible spend per person and then scaled by the commercially insured U.S. population to estimate the national savings potential.

All estimates are based on the calendar year 2014 data. No adjustments were made to account for population aging or increasing utilization of ASC-eligible services. (See Appendix A: Methodology and Appendix B: Adjustments for ASC Ineligibility for a more detailed explanation of the methodology.)

# Current ASC Use Reduces Private Healthcare Costs by \$38 Billion Ann