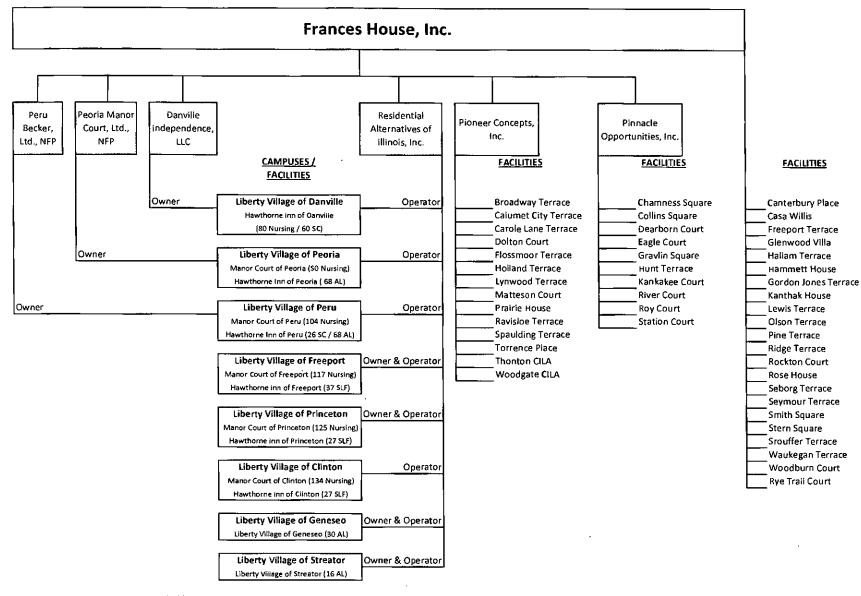

The Applicant's to the project are **Frances House, Inc.** (Parent) and **Residential Alternatives of Illinois, Inc.** (Owner and Operator). The Applicants are proposing the establishment of a campus, Liberty Village of Rochelle, which will consist of a single story 92-bed nursing facility in 63,593 gsf known as Manor Court of Rochelle. The beds will be split between 70 General Long-Term nursing care beds in 52,823 gsf and the connected Garden Courts of Rochelle (DBA for the Memory Care Unit), a 22-bed Specialized Memory Care unit in 10,770 gsf. Garden Courts will care for residents suffering with Alzheimer's Disease and Related Disorders (ADRD).