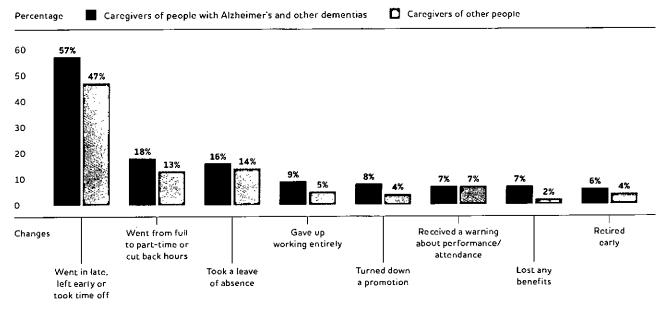

e dementia-related symptoms, improving social support for caregivers and providing caregivers with respite from caregiving duties.

According to a recent publication on dementia caregiver interventions that reviewed seven meta-analyses and 17 systematic reviews of randomized controlled trials, the following characteristics distinguish interventions that are effective: family caregivers are actively involved in the intervention, in contrast to passively receiving information; the intervention is tailored and flexible to meet the changing needs of family caregivers during the course of a relative's dementia; and the intervention

#### FIGURE 10

Work-Related Changes Among Caregivers of People with Alzheimer's and Other Dementias Who Had Been Employed at Any Time Since They Began Caregiving



Created from data from the National Alliance for Caregiving and AARP. 243

meets the needs not only of caregivers, but of care recipients as well.<sup>314</sup> A 2012 report identified 44 interventions that have been shown by randomized controlled trials conducted in the United States to have benefits for individuals with Alzheimer's or other dementias as well as their family caregivers, and more evaluations are emerging each year.<sup>315-316</sup>

Interventions for dementia caregivers that have demonstrated efficacy in scientific evaluations have been gradually implemented in the community. 317-328

These implementation efforts are generally successful at improving how caregiver services are delivered, and they have the potential to reach a large number of families while also helping