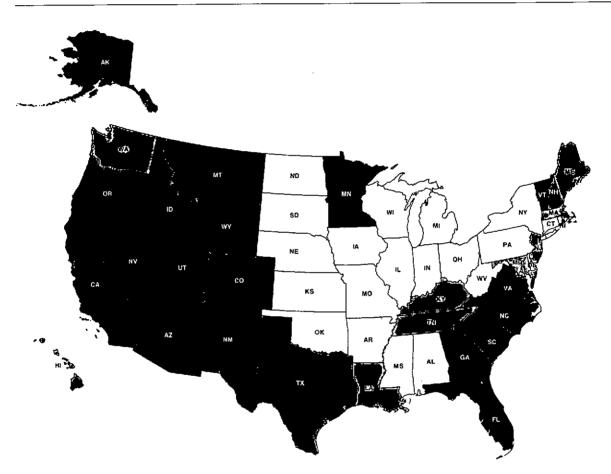

| 44   | 18.9                 |
| Minnesota            | 92                              | 120  | 30.4                 | Wisconsin      | 110                             | 130  | 18.2                 |
| Mississippi          | 53                              | 65   | 22.6                 | Wyoming        | 9.4                             | 13   | 38.3                 |
| Missouri             | 110                             | 130  | 18.2                 |                |                                 |      |                      |

Created from data provided to the Alzheimer's Association by Weuve et al. A8, 189

### Projected Increases Between 2017 and 2025 in Alzheimer's Dementia Prevalence by State

14.1% - 18.5%

18.6% - 22.6%

22.7% - 30.0%

30.1% - 36.1%

36.2% - 54.9%



Change from 2017 to 2025 for Washington, D.C.: 0.0%

Created from data provided to the Alzheimer's Association by Weuve et al. AS. 189

As shown in Figure 2, between 2017 and 2025 every state across the country is expected to experience an increase of at least 14 percent in the number of people with Alzheimer's due to increases in the population age 65 and older. The West and Southeast are expected to experience the largest percentage increases in people with Alzheimer's between 2017 and 2025. These increases will have a marked impact on states' health care systems, as well as the Medicaid program, which covers the costs of long-term care and support for some older residents with dementia.

#### Incidence of Alzheimer's Dementia

While prevalence refers to existing cases of a disease in