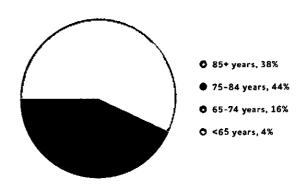

ving with Alzheimer's dementia in 2017. This number includes an estimated 5.3 million people age 65 and older<sup>A2.31</sup> and approximately 200,000 individuals under age 65 who have younger-onset Alzheimer's, though there is greater uncertainty about the younger-onset estimate.<sup>137</sup>

- One in 10 people age 65 and older (10 percent) has Alzheimer's dementia.<sup>A3,31</sup>
- The percentage of people with Alzheimer's dementia increases with age: 3 percent of people age 65-74.
   17 percent of people age 75-84, and 32 percent of people age 85 and older have Alzheimer's dementia.<sup>31</sup>
- Of people who have Alzheimer's dementia,
   82 percent are age 75 or older (Figure 1).<sup>A4,31</sup>

#### FIGURE 1

Ages of People with Alzheimer's Dementia in the United States, 2017



Created from data from Hebert et al. M.31
Percentages do not total 100 because of rounding.

The estimated number of people age 65 and older with Alzheimer's dementia comes from a study using the latest data from the 2010 U.S. Census and the Chicago Health and Aging Project (CHAP), a population-based study of chronic health conditions of older people.<sup>31</sup>

National estimates of the prevalence of all dementias are not available from CHAP, but they are available from other population-based studies including the Aging, Demographics, and Memory Study (ADAMS), a nationally representative sample of older adults. AS, 138-139 Based on estimates from ADAMS, 14 percent of people age 71 and older in the United States have dementia. 138

Prevalence studies such as CHAP and ADAMS are designe