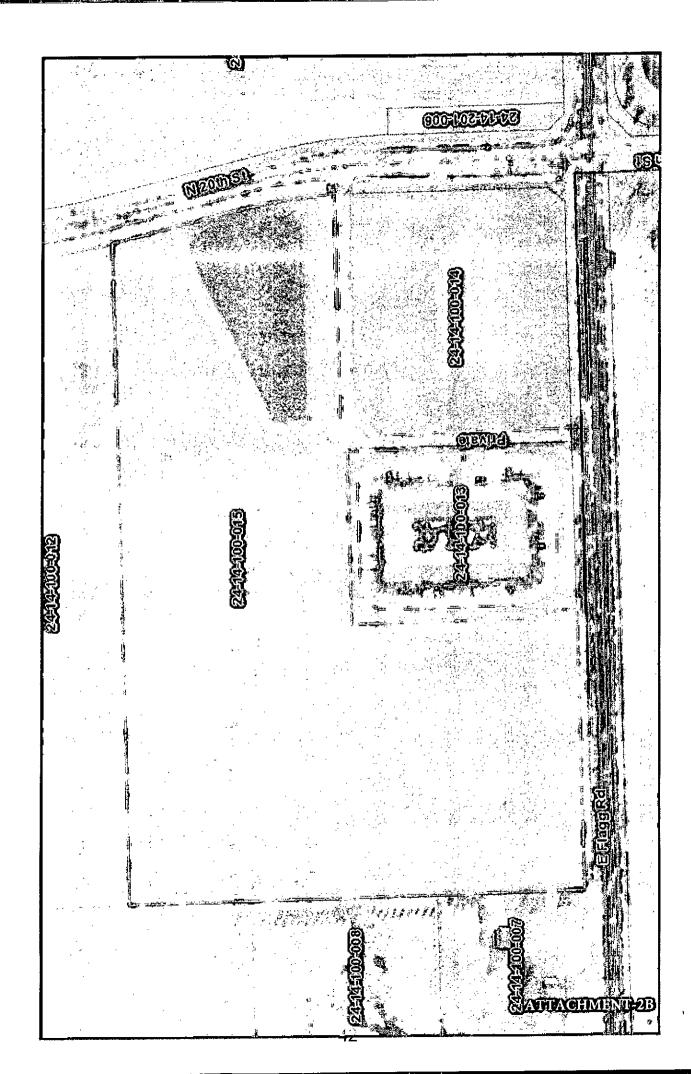

It should be noted that both General Long-Term and Specialized Memory Care units under Manor Court of Rochelle will offer separate and distinct common areas. The Applicant will have efficiencies built in through the shared use of a single kitchen, laundry facility and administration. The two nursing bed components are situated on a 13.67 acres site.