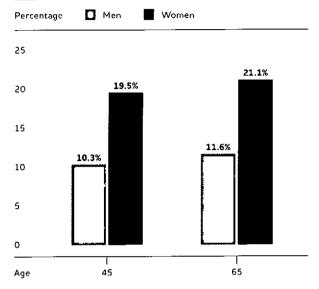

rom the Framingham Heart Study were used to estimate lifetime risks of Alzheimer's dementia by age and sex. All, 160 As shown in Figure 3, the study found that the estimated lifetime risk for Alzheimer's dementia at age 45 was approximately one in five (20 percent) for women and one in 10 (10 percent) for men. The risks for both sexes were slightly higher at age 65. 160

## Trends in the Prevalence and Incidence of Alzheimer's Dementia

A growing number of studies indicate that the agespecific risk of Alzheimer's and other dementias in the United States and other higher-income Western countries may have declined in the past 25 years. 191-202 though results are mixed. 30 These declines have been

#### FIGURE 3

Estimated Lifetime Risk for Alzheimer's Dementia, by Sex, at Age 45 and Age 65



Created from data from Chene et al. 160

attributed to increasing levels of education and improved control of cardiovascular risk factors. 193,199,202 Such findings are promising and suggest that identifying and reducing risk factors for Alzheimer's and other dementias may be effective. Although these findings indicate that a person's risk of dementia at any given age may be decreasing slightly, it should be noted that the total number of Americans with Alzheimer's or other dementias is expected to continue to increase dramatically because of the population's shift to older ages. Furthermore, it is unclear whether these positive trends will continue into the future given worldwide trends showing increasing mid-life diabetes and obesity — potential risk factors for Alzheimer's dementia wh