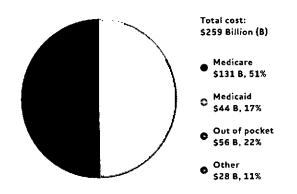

-seven percent of older individuals with Alzheimer's or other dementias who have Medicare also have Medicaid coverage, compared with 11 percent of individuals without dementia. Medicaid pays for nursing home and other long-term care services for some people with very low income and low assets, and the high use of these services by people with dementia translates into high costs for the Medicaid program. Average annual Medicaid payments per person for Medicare beneficiaries with Alzheimer's or other dementias (\$8,182) were 23 times as great as average Medicaid payments for Medicare beneficiaries without Alzheimer's or other dementias (\$349) (Table 10).350

#### FIGURE 11

Aggregate Cost of Care by Payment Source for Americans Age 65 and Older with Alzheimer's and Other Dementias, 2017\*



\*Data are in 2017 dollars.

Created from data from the Lewin Model.<sup>A21</sup> "Other" payment sources include private insurance, health maintenance organizations, other managed care organizations and uncompensated care.

Despite these and other sources of financial assistance, individuals with Alzheimer's or other dementias still incur high out-of-pocket costs. These costs are for Medicare and other health insurance premiums and for deductibles, copayments and services not covered by Medicare, Medicaid or additional sources of support. On average, Medicare beneficiaries age 65 and older with Alzheimer's or other dementias paid \$10,315 out of pocket annually for health care and long-term care services not covered by other sources (Table 10).380

Researchers have evaluated the additi