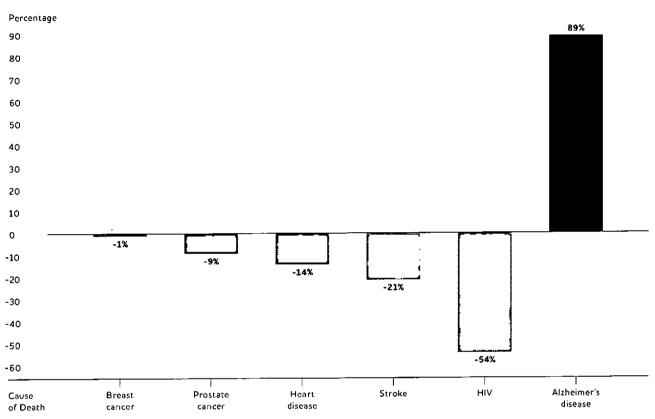

die from causes that are unrelated to Alzheimer's, many of them die from Alzheimer's disease itself or from conditions in which Alzheimer's was a contributing cause, such as pneumonia.

Irrespective of the cause of death, among people age 70, 61 percent of those with Alzheimer's are expected to die before age 80 compared with 30 percent of people without Alzheimer's.<sup>218</sup>

# Public Health Impact of Deaths from Alzheimer's Disease

As the population of the United States ages.

Alzheimer's is becoming a more common cause of death, and it is the only top 10 cause of death that cannot be prevented, cured or even slowed. Although deaths from other major causes have decreased significantly, official records indicate that deaths from Alzheimer's disease have increased significantly.





Created from data from the National Center for Health Statistics. 200, 219

Between 2000 and 2014, deaths from Alzheimer's disease as recorded on death certificates increased 89 percent, while deaths from the number one cause of death (heart disease) decreased 14 percent (Figure 5).<sup>208</sup> The increase in the number of death certificates listing Alzheimer's as the underlying cause of death reflects both changes in patterns of reporting deaths on death certificates over time as well as an increase in the actual number of deaths attributable to Alzheimer's.

## State-by-State Deaths from Alzheimer's Disease

Table 5 provides information on the number of deaths due to Alzheimer's by state in 2014, the most recent year for which state-by-state data are available. This information was