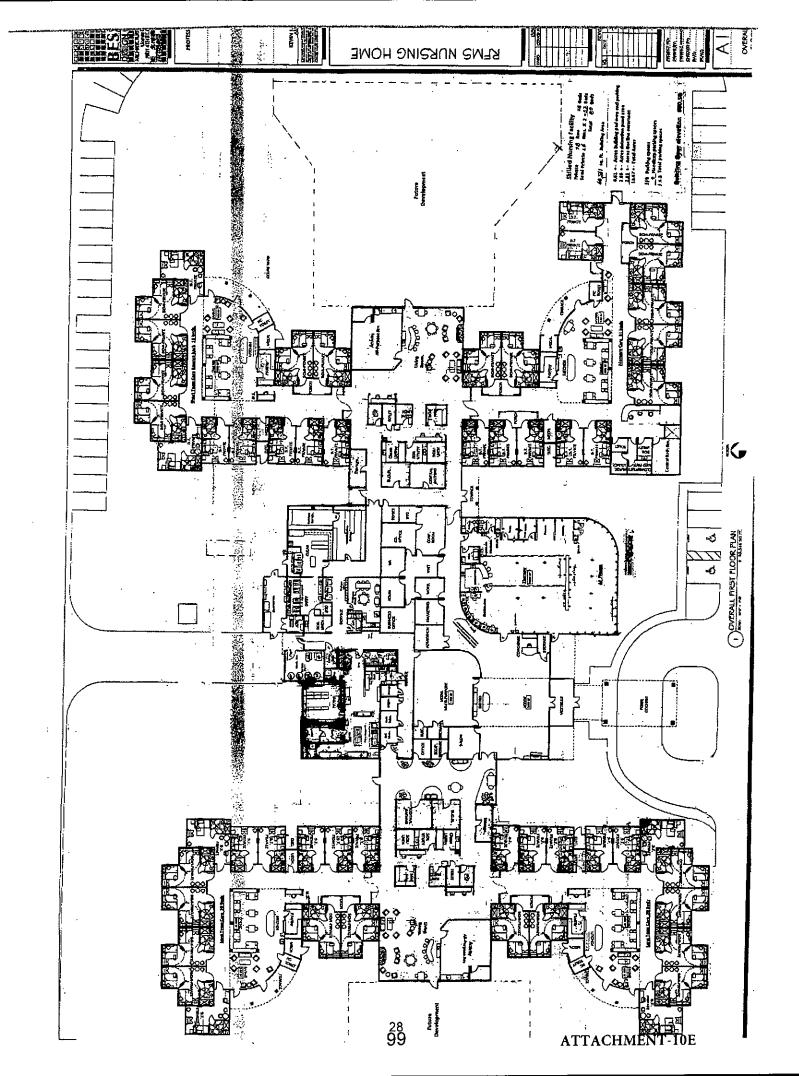

The Applicant's to the project are **Frances House, Inc.** (Parent) and **Residential Alternatives of Illinois, Inc.** (Owner and Operator). The Applicants are proposing the establishment of a campus, Liberty Village of Rochelle, which will consist of a single story 92-bed nursing facility in 63,593 gsf known as Manor Court of Rochelle. The beds will be split between 70 General Long-Term nursing care beds in 52,823 gsf and the connected Garden Courts of Rochelle (DBA for the Memory Care Unit), a 22-bed Specialized Memory Care unit in 10,770 gsf. Garden Courts will care for residents suffering with Alzheimer's Disease and Related Disorders (ADRD).

The General Long-Term Care portion of the building will be a single story structure with a "main street commons" in the center core of the building, with the residents' rooms provided on three of four neighborhoods that connect to the central core. The core will offer ancillary services and common area amenities for residents to include an old fashion ice cream parlor, a beauty salon and barber shop, a non-denominational chapel, private dining room for residents and their guests, and a club room. An outpatient therapy is also being contemplated to meet the needs of discharged nursing residents who are still in need of additional therapy. In addition to the General Long-Term Care services to be provided, Manor Court will provide sub-acute services to include pulmonary care as well as orthopedic rehabilitation services. The total dual certified bed compliment will include 60-private and 16-double rooms.

The memory care will be a separate, distinct wing also off of the common core. In addition to the Garden Courts traditional programming, the physical layout will promote secure outdoor activities and a wondering circuit all in a home like environment.

It should be noted that both General Long-Term and Specialized Memory Care units under Manor Court of Rochelle will offer separate and distinct common areas. The Applicant will have efficiencies built in through the shared use of a single kitchen, laundry facility and administration. The two nursing bed components are situated on a 13.67 acres site.