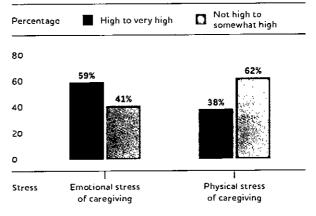

without dementia. 243 Sleep disturbances, which can occur frequently when caring for a relative with Alzheimer's or another dementia, have also been shown to negatively influence family caregivers' health. 291-292

#### General Health

Seventy-four percent of caregivers of people with Alzheimer's or other dementias reported that they were "somewhat concerned" to "very concerned" about maintaining their own health since becoming a caregiver. Al7 Forty-two percent of caregivers of people with Alzheimer's or another dementia report that their health is excellent or very good, which is lower than caregivers of people without dementia (50 percent). 243

#### FIGURE 9

Proportion of Alzheimer's and Dementia Caregivers Who Report High to Very High Emotional and Physical Stress Due to Caregiving



Created from data from the Alzheimer's Association.<sup>A17</sup>

In addition, over 1 in 3 caregivers of people with Alzheimer's or another dementia report that their health has gotten worse due to care responsibilities (35 percent) compared with 19 percent of caregivers of people without dementia.243 Dementia caregivers indicated lower healthrelated quality of life than non-caregivers and were more likely than non-caregivers to report that their health was fair or poor.260,264,293-294 Dementia caregivers were also more likely than caregivers of other older people to say that caregiving made their health worse.<sup>295</sup> Data from the Health and Retirement Study showed that dementia caregivers who provided care to spouses were much more likely (41 percent increased odds) than other